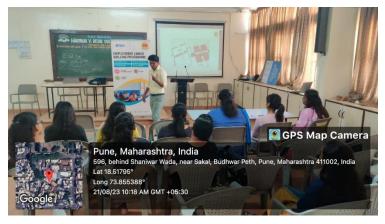

### Report

Department of English Conducted Soft Skill Training with Magic Bus India Foundation in Haribhai V. Desai College from 17<sup>th</sup> August 2023 to 24<sup>th</sup> August 2023 successfully. The students who had completed their graduation participated for the training which benefited students to improve their soft skills. Total 18 students participated in this training.

Magic Bus India foundation had conducted Soft Skills Training in your college from 17<sup>th</sup> August 2023 to 24<sup>th</sup> August 2023 which was successfully completed. Students who have completed their graduation and the one who are appearing for last year of graduation participated for the training. This Training will benefit the students to get a Job.