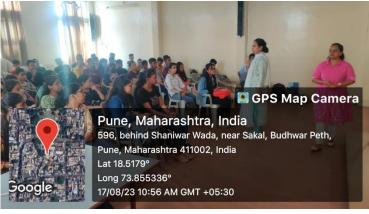

### Report

Department of English Conducted Soft Skill Training with Magic Bus India Foundation in Haribhai V. Desai College from 17<sup>th</sup> August 2023 to 24<sup>th</sup> August 2023 successfully. The students who had completed their graduation participated for the training which benefited students to improve their soft skills. Total 18 students participated in this training.

Magic Bus India foundation had conducted Soft Skills Training in your college from 17<sup>th</sup> August 2023 to 24<sup>th</sup> August 2023 which was successfully completed. Students who have completed their graduation and the one who are appearing for last year of graduation participated for the training. This Training will benefit the students to get a Job.