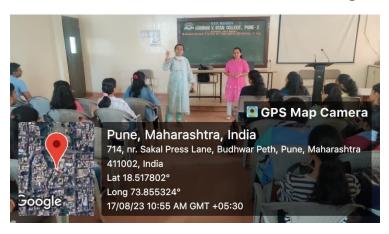

### Report

Department of English Conducted Soft Skill Training with Magic Bus India Foundation in Haribhai V. Desai College from 17<sup>th</sup> August 2023 to 24<sup>th</sup> August 2023 successfully. The students who had completed their graduation participated for the training which benefited students to improve their soft skills. Total 18 students participated in this training.

Magic Bus India foundation had conducted Soft Skills Training in your college from 17<sup>th</sup> August 2023 to 24<sup>th</sup> August 2023 which was successfully completed. Students who have completed their graduation and the one who are appearing for last year of graduation participated for the training. This Training will benefit the students to get a Job.