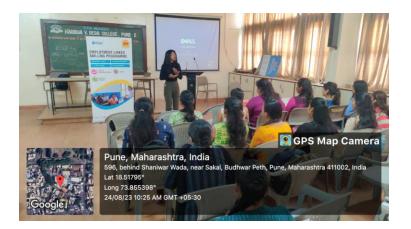

### Report

Department of English Conducted Soft Skill Training with Magic Bus India Foundation in Haribhai V. Desai College from 17<sup>th</sup> August 2023 to 24<sup>th</sup> August 2023 successfully. The students who had completed their graduation participated for the training which benefited students to improve their soft skills. Total 18 students participated in this training.

Magic Bus India foundation had conducted Soft Skills Training in your college from 17<sup>th</sup> August 2023 to 24<sup>th</sup> August 2023 which was successfully completed. Students who have completed their graduation and the one who are appearing for last year of graduation participated for the training. This Training will benefit the students to get a Job.