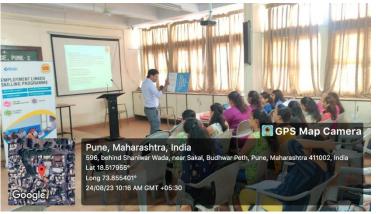

### Report

Department of English Conducted Soft Skill Training with Magic Bus India Foundation in Haribhai V. Desai College from 17<sup>th</sup> August 2023 to 24<sup>th</sup> August 2023 successfully. The students who had completed their graduation participated for the training which benefited students to improve their soft skills. Total 18 students participated in this training.

Magic Bus India foundation had conducted Soft Skills Training in your college from 17<sup>th</sup> August 2023 to 24<sup>th</sup> August 2023 which was successfully completed. Students who have completed their graduation and the one who are appearing for last year of graduation participated for the training. This Training will benefit the students to get a Job.